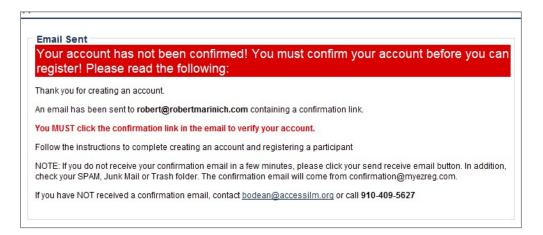

3) You will receive a message that states, you must confirm your account before you can register. It is important to read this message. See example below.

4) The system will send you a confirmation email. You will need to click on the link that is provided on the email. This confirms that you are requesting an account. Important, at this point you will be asked to enter the email and password you created. Doing so will take you to the Create Family Account screen. Follow the instruction, important, enter **your** information. You will be asked later to provide the **participants** information. If you are an adult signing up yourself you will want to check the box at the bottom of the page, if you are signing up another family member DO NOT CHECK the box. When done, click "Create".